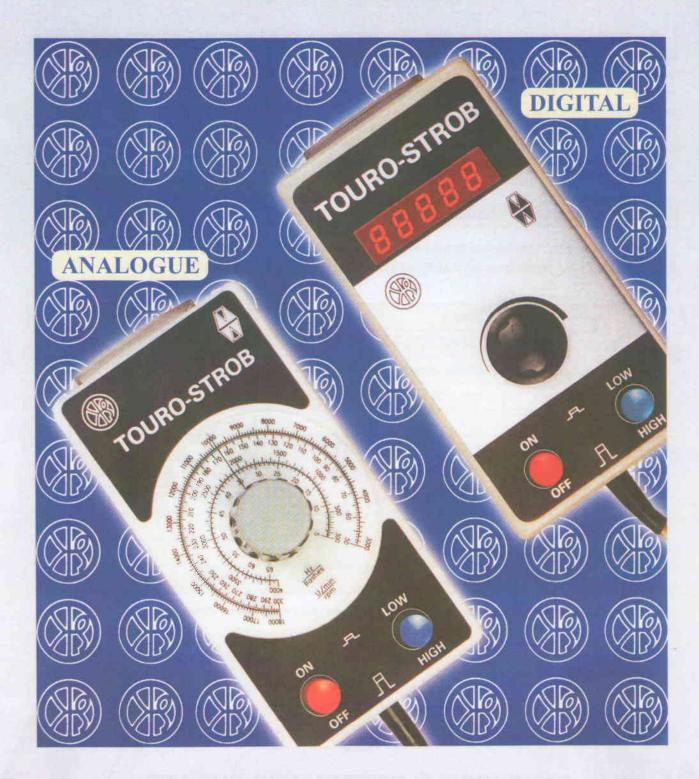

#### MAIN APPLICATIONS OF STROBOSCOPES

TOURO-STROI

Electrical industry, mechanical engineering, car industry, textile industry, optical industry, printing and paper industry, ship-building and aircraft industry, chemical industry and medical applications.

| Туре            | 2000 N                                                   | 2000 N / D             |
|-----------------|----------------------------------------------------------|------------------------|
| Voltage         | 220-250 V, 50-60Hz                                       | 220-250 V, 50-60Hz     |
| Flash Tube      | Xenon Longlife steckbar                                  | Xenon Longlife plug-in |
| Light Intensity | max. 350 Lux                                             | max. 350 Lux           |
| Flash Duration  | 7 μ <b>s</b>                                             | 7μs                    |
| Frequency Range | 2,5-300 Hz = 30018.000 1/min                             |                        |
| Range Division  | 2,566,6 Hz = 3004.000/min / 61,6300 Hz = 3.70018.000/min |                        |
| Accuracy        | + 1% of dial reading                                     | + 1/min                |
| Housing         | Plastic                                                  | Plastic                |
| Weight          | 600 g                                                    | 600 g                  |
| Dimensions      | 155x80x65                                                | 155x80x65              |